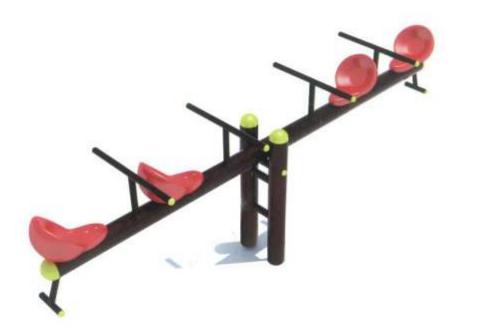

### Outdoor Play

### Outdoor Play

Desk : 36 X 14 X 30 inches Seat: 36 x 12 x 18 inches

Desk : 43 X 16 X 30 inches Seat: 43 x 12 x 18 inches

Address: Plot No. 68C, Near Radha Swami Satsang Ashram, Nangla Gujran, Gazipur Industrial Area, Faridabad (Haryana) 121004 Mob. No. 8840848844 | 9818253558

## Outdoor Play

### Outdoor Play

Desk : 36 X 14 X 30 inches Seat : 36 x 12 x 18 inches

Desk : 43 X 16 X 30 inches Seat : 43 x 12 x 18 inches

Desk : 24 X 16 X 30 inches Chair: 15 x 16 x 18 inches

Address: Plot No. 68C, Near Radha Swami Satsang Ashram, Nangla Gujran, Gazipur Industrial Area, Faridabad (Haryana) 121004 Mob. No. 8840848844 | 9818253558