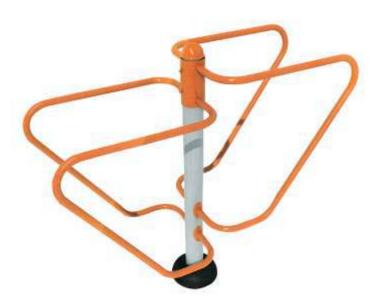

Desk : 36 X 14 X 30 inches Seat: 36 x 12 x 18 inches

Desk : 43 X 16 X 30 inches Seat : 43 x 12 x 18 inches

Mob. No. 8840848844 | 9818253558

GSTIN: 06DLFPS2294B1Z4

Address: Plot No. 68C, Near Radha Swami Satsang Ashram, Nangla Gujran, Gazipur Industrial Area, Faridabad (Haryana) 121004

Desk : 24 X 16 X 30 inches Chair: 15 x 16 x 18 inches

Desk : 24 X 16 X 30 inches Chair: 15 x 16 x 18 inches