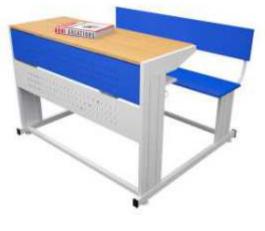

## Single Desk \_\_\_\_\_

**PL-118** 

Desk : 36 X 14 X 30 inches Seat: 36 x 12 x 18 inches

AMBITATRO INRA

**PL-122** 

Desk : 24 X 16 X 30 inches Chair : 15 x 16 x 18 inches

Desk : 60 X 18 X 30 inches Seat : 60 x 12 x 18 inches

**PL-121** 

Desk : 43 X 16 X 30 inches Seat: 43 x 12 x 18 inches

Desk : 24 X 16 X 30 inches Chair: 15 x 16 x 18 inches

Address: Plot No. 68C, Near Radha Swami Satsang Ashram, Nangla Gujran, Gazipur Industrial Area, Faridabad (Haryana) 121004 Mob. No. 8840848844 | 9818253558