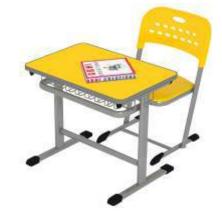

## Double Desk\_series

## Double Desk\_series

**PL-105** Size : Desk :

PL-106 Size : Desk :

Size : Desk :

Desk: 42 X 16 X 30 inches Chair : 15 x 16 x 18 inches

PL-108 Desk : 42 X 16 X 30 inches

Chair: 15 x 16 x 18 inches

Chair: 13 x 13 x 18 inches