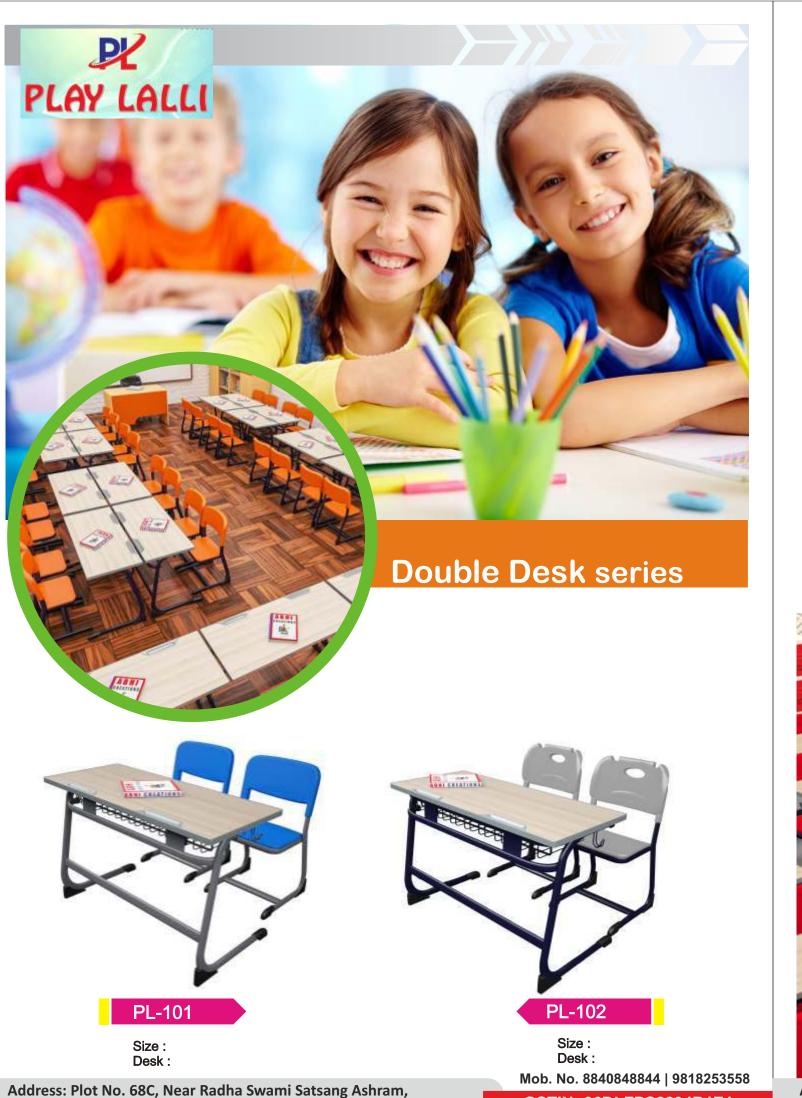

Nangla Gujran, Gazipur Industrial Area, Faridabad (Haryana) 121004

GSTIN: 06DLFPS2294B1Z4





# 







Size : Desk :

## Double Desk\_series



## Double Desk\_series



**PL-105** Size : Desk :



PL-106 Size : Desk :



Size : Desk :





Desk: 42 X 16 X 30 inches Chair : 15 x 16 x 18 inches



PL-108 Desk : 42 X 16 X 30 inches

Chair: 15 x 16 x 18 inches





Chair: 13 x 13 x 18 inches

Address: Plot No. 68C, Near Radha Swami Satsang Ashram, Nangla Gujran, Gazipur Industrial Area, Faridabad (Haryana) 121004 Mob. No. 8840848844 | 9818253558

GSTIN: 06DLFPS2294B1Z4

Address: Plot No. 68C, Near Radha Swami Satsang Ashram, Nangla Gujran, Gazipur Industrial Area, Faridabad (Haryana) 121004







Size : Desk :





Desk : 43 X 16 X 30 inches Chair : 15 x 16 x 18 inches

## Double Desk\_