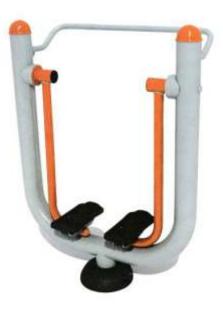

### Outdoor Gym\_series

**PL-177** 

Desk : 36 X 14 X 30 inches Seat: 36 x 12 x 18 inches

Desk : 43 X 16 X 30 inches Seat : 43 x 12 x 18 inches

Desk : 24 X 16 X 30 inches Chair: 15 x 16 x 18 inches

Address: Plot No. 68C, Near Radha Swami Satsang Ashram, Nangla Gujran, Gazipur Industrial Area, Faridabad (Haryana) 121004 Mob. No. 8840848844 | 9818253558

GSTIN: 06DLFPS2294B1Z4

Address: Plot No. 68C, Near Radha Swami Satsang Ashram, Nangla Gujran, Gazipur Industrial Area, Faridabad (Haryana) 121004

Desk: 24 X 16 X 30 inches Chair : 15 x 16 x 18 inches

series