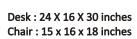

## Single Desk \_\_\_\_\_\_

Desk : 24 X 16 X 30 inches Chair: 15 x 16 x 18 inches

Desk : 36 X 14 X 30 inches Seat : 36 x 12 x 18 inches

Desk : 43 X 16 X 30 inches Seat : 43 x 12 x 18 inches

Desk : 24 X 16 X 30 inches Chair: 15 x 16 x 18 inches