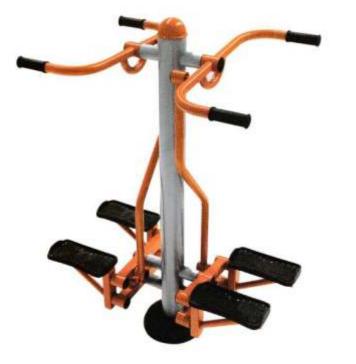

### Outdoor Gym\_

Desk : 36 X 14 X 30 inches Seat: 36 x 12 x 18 inches

Desk : 43 X 16 X 30 inches Seat: 43 x 12 x 18 inches

Desk : 24 X 16 X 30 inches Chair : 15 x 16 x 18 inches

Address: Plot No. 68C, Near Radha Swami Satsang Ashram, Nangla Gujran, Gazipur Industrial Area, Faridabad (Haryana) 121004 Mob. No. 8840848844 | 9818253558

GSTIN: 06DLFPS2294B1Z4

Address: Plot No. 68C, Near Radha Swami Satsang Ashram, Nangla Gujran, Gazipur Industrial Area, Faridabad (Haryana) 121004

Desk: 24 X 16 X 30 inches Chair: 15 x 16 x 18 inches

Mob. No. 8840848844 | 9818253558