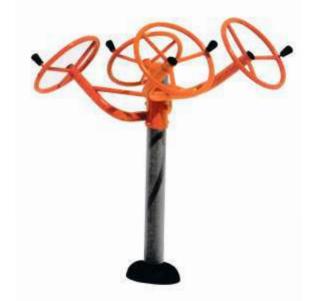

Desk : 36 X 14 X 30 inches Seat: 36 x 12 x 18 inches

Desk : 43 X 16 X 30 inches Seat : 43 x 12 x 18 inches

Mob. No. 8840848844 | 9818253558

GSTIN: 06DLFPS2294B1Z4

Address: Plot No. 68C, Near Radha Swami Satsang Ashram, Nangla Gujran, Gazipur Industrial Area, Faridabad (Haryana) 121004

Desk : 24 X 16 X 30 inches Chair: 15 x 16 x 18 inches

Desk : 24 X 16 X 30 inches Chair: 15 x 16 x 18 inches