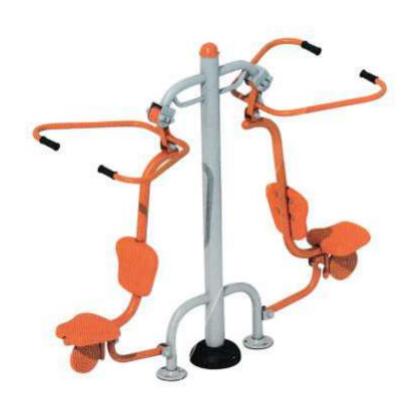

### Outdoor Gym\_series

PL-169

Desk : 36 X 14 X 30 inches Seat : 36 x 12 x 18 inches

Seat : 43 x 12 x 18 inches

**PL-172** 

Desk : 24 X 16 X 30 inches Chair: 15 x 16 x 18 inches

Address: Plot No. 68C, Near Radha Swami Satsang Ashram, Nangla Gujran, Gazipur Industrial Area, Faridabad (Haryana) 121004 Mob. No. 8840848844 | 9818253558

GSTIN: 06DLFPS2294B1Z4

Address: Plot No. 68C, Near Radha Swami Satsang Ashram, Nangla Gujran, Gazipur Industrial Area, Faridabad (Haryana) 121004

Desk : 24 X 16 X 30 inches Chair: 15 x 16 x 18 inches