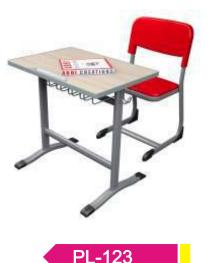

## Single Desk \_\_\_\_\_

**PL-118** 

Desk : 36 X 14 X 30 inches Seat: 36 x 12 x 18 inches

AMBITATRO INRA

**PL-122** 

Desk : 24 X 16 X 30 inches Chair : 15 x 16 x 18 inches

Desk : 60 X 18 X 30 inches Seat : 60 x 12 x 18 inches

GSTIN: 06DLFPS2294B1Z4

Address: Plot No. 68C, Near Radha Swami Satsang Ashram, Nangla Gujran, Gazipur Industrial Area, Faridabad (Haryana) 121004

Desk: 24 X 16 X 30 inches Chair: 15 x 16 x 18 inches