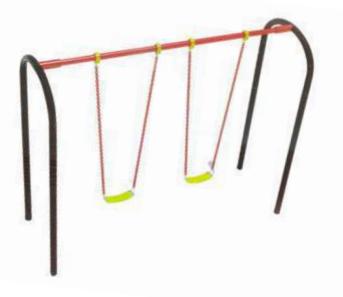

### Outdoor Play

Desk : 36 X 14 X 30 inches Seat: 36 x 12 x 18 inches

Desk : 43 X 16 X 30 inches Seat: 43 x 12 x 18 inches

Address: Plot No. 68C, Near Radha Swami Satsang Ashram, Nangla Gujran, Gazipur Industrial Area, Faridabad (Haryana) 121004 Mob. No. 8840848844 | 9818253558

### Outdoor Play

Desk : 36 X 14 X 30 inches Seat : 36 x 12 x 18 inches

Desk : 43 X 16 X 30 inches Seat : 43 x 12 x 18 inches

Desk : 24 X 16 X 30 inches Chair: 15 x 16 x 18 inches

Address: Plot No. 68C, Near Radha Swami Satsang Ashram, Nangla Gujran, Gazipur Industrial Area, Faridabad (Haryana) 121004 Mob. No. 8840848844 | 9818253558