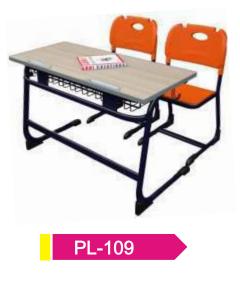

## Double Desk

Desk : 36 X 16 X 30 inches Chair: 13 x 13 x 18 inches

PL-112 Desk : 36 X 16 X 26 inches Chair: 13 x 13 x 14 inches

**PL-114** 

Desk : 36 X 14 X 30 inches Seat: 36 x 12 x 18 inches

Desk : 40 X 14 X 26 inches Chair : 14 x 14 x 14 inches

GSTIN: 06DLFPS2294B1Z4

Address: Plot No. 68C, Near Radha Swami Satsang Ashram, Nangla Gujran, Gazipur Industrial Area, Faridabad (Haryana) 121004

Desk : 36 X 16 X 30 inches Chair: 13 x 13 x 18 inches

Desk : 40 X 14 X 26 inches Chair: 14 x 14 x 14 inches