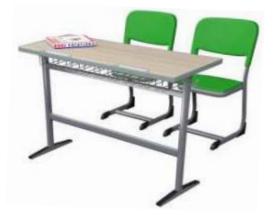

## Double Desk\_series

## Double Desk\_series

**PL-105** Size : Desk :

PL-106 Size : Desk :

Size : Desk :

Desk: 42 X 16 X 30 inches Chair : 15 x 16 x 18 inches

PL-108 Desk : 42 X 16 X 30 inches

Chair: 15 x 16 x 18 inches

Chair: 13 x 13 x 18 inches