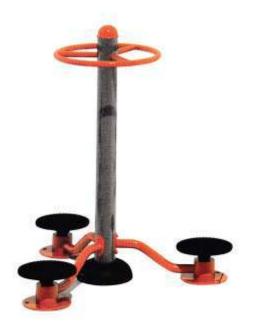

### Outdoor Gym\_series

PL-169

Desk : 36 X 14 X 30 inches Seat : 36 x 12 x 18 inches

Seat : 43 x 12 x 18 inches

**PL-172** 

Desk : 24 X 16 X 30 inches Chair: 15 x 16 x 18 inches

Address: Plot No. 68C, Near Radha Swami Satsang Ashram, Nangla Gujran, Gazipur Industrial Area, Faridabad (Haryana) 121004 Mob. No. 8840848844 | 9818253558

### Outdoor Gym\_

Desk : 36 X 14 X 30 inches Seat: 36 x 12 x 18 inches

Desk : 43 X 16 X 30 inches Seat: 43 x 12 x 18 inches

Desk : 24 X 16 X 30 inches Chair : 15 x 16 x 18 inches

Address: Plot No. 68C, Near Radha Swami Satsang Ashram, Nangla Gujran, Gazipur Industrial Area, Faridabad (Haryana) 121004 Mob. No. 8840848844 | 9818253558

### Outdoor Gym\_series

**PL-177** 

Desk : 36 X 14 X 30 inches Seat: 36 x 12 x 18 inches

Desk : 43 X 16 X 30 inches Seat : 43 x 12 x 18 inches

Desk : 24 X 16 X 30 inches Chair: 15 x 16 x 18 inches

Address: Plot No. 68C, Near Radha Swami Satsang Ashram, Nangla Gujran, Gazipur Industrial Area, Faridabad (Haryana) 121004 Mob. No. 8840848844 | 9818253558