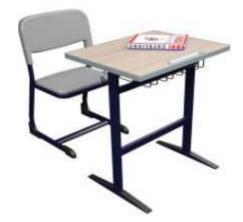

## Double Desk\_series

## Double Desk

Desk : 36 X 16 X 30 inches Chair: 13 x 13 x 18 inches

PL-112 Desk : 36 X 16 X 26 inches Chair: 13 x 13 x 14 inches

**PL-114** 

Desk : 36 X 14 X 30 inches Seat: 36 x 12 x 18 inches

Desk : 40 X 14 X 26 inches Chair : 14 x 14 x 14 inches