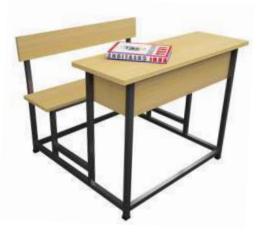

## Double Desk\_series

## Single Desk \_\_\_\_\_

**PL-118** 

Desk : 36 X 14 X 30 inches Seat: 36 x 12 x 18 inches

AMBITATRO INRA

**PL-122** 

Desk : 24 X 16 X 30 inches Chair : 15 x 16 x 18 inches

Desk : 60 X 18 X 30 inches Seat : 60 x 12 x 18 inches