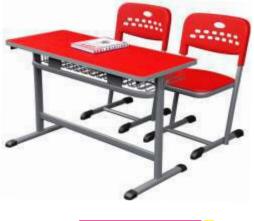

GSTIN: 06DLFPS2294B1Z4

Address: Plot No. 68C, Near Radha Swami Satsang Ashram, Nangla Gujran, Gazipur Industrial Area, Faridabad (Haryana) 121004

Desk : 36 X 16 X 30 inches Chair: 13 x 13 x 18 inches

Desk : 40 X 14 X 26 inches Chair: 14 x 14 x 14 inches

## Double Desk\_series