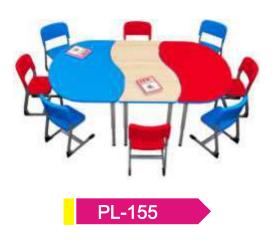

## CHAIRS \_\_\_\_\_\_

series

48 x 48 x 30 inches

**PL-153** 42 x 42 x 30 inches

96 X 48 X 30 inches

Address: Plot No. 68C, Near Radha Swami Satsang Ashram, Nangla Gujran, Gazipur Industrial Area, Faridabad (Haryana) 121004

PL-152

72 x 36 x 30 inches

PL-154 48 X 48 X 30 inches

**PL-156** 

96 X 48 X 30 inches Mob. No. 8840848844 | 9818253558

GSTIN: 06DLFPS2294B1Z4

15 x 16 x 18 inches

PL-158 15 x 16 x 18 inches