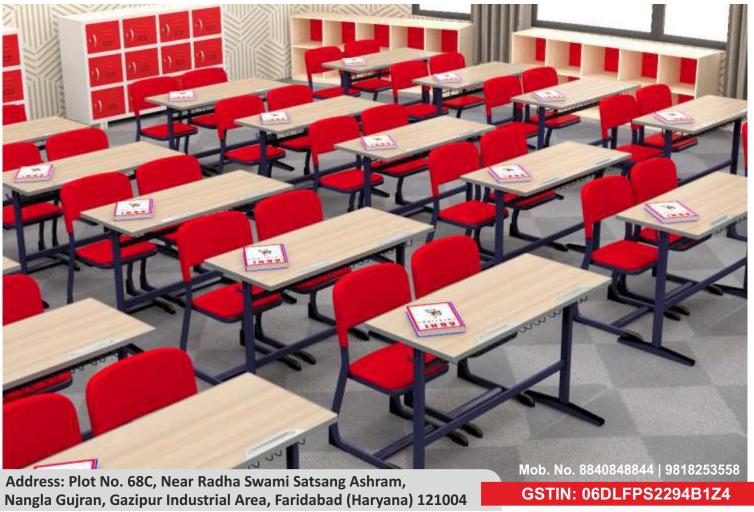

Nangla Gujran, Gazipur Industrial Area, Faridabad (Haryana) 121004

GSTIN: 06DLFPS2294B1Z4





# 







Size : Desk :

## Double Desk\_series



## Double Desk\_series



**PL-105** Size : Desk :



PL-106 Size : Desk :



Size : Desk :





Desk: 42 X 16 X 30 inches Chair : 15 x 16 x 18 inches



PL-108 Desk : 42 X 16 X 30 inches

Chair: 15 x 16 x 18 inches





Chair: 13 x 13 x 18 inches

Address: Plot No. 68C, Near Radha Swami Satsang Ashram, Nangla Gujran, Gazipur Industrial Area, Faridabad (Haryana) 121004 Mob. No. 8840848844 | 9818253558

GSTIN: 06DLFPS2294B1Z4

Address: Plot No. 68C, Near Radha Swami Satsang Ashram, Nangla Gujran, Gazipur Industrial Area, Faridabad (Haryana) 121004







Size : Desk :





Desk : 43 X 16 X 30 inches Chair : 15 x 16 x 18 inches

## Double Desk\_series



## Double Desk





Desk : 36 X 16 X 30 inches Chair: 13 x 13 x 18 inches



PL-112 De