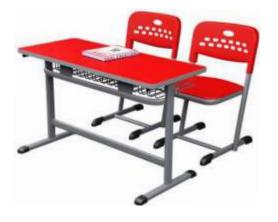

## Double Desk\_series

## Double Desk\_series

**PL-105** Size : Desk :

PL-106 Size : Desk :

Size : Desk :

Desk: 42 X 16 X 30 inches Chair : 15 x 16 x 18 inches

PL-108 Desk : 42 X 16 X 30 inches

Chair: 15 x 16 x 18 inches

Chair: 13 x 13 x 18 inches