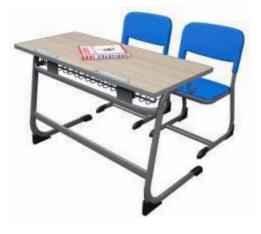

## Double Desk\_series

## Double Desk\_series

**PL-105** Size : Desk :

PL-106 Size : Desk :

Size : Desk :

Desk: 42 X 16 X 30 inches Chair : 15 x 16 x 18 inches

PL-108 Desk : 42 X 16 X 30 inches

Chair: 15 x 16 x 18 inches

Chair: 13 x 13 x 18 inches