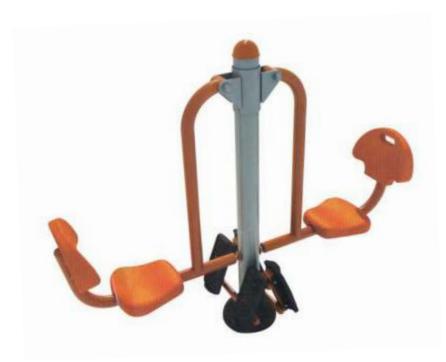

### Outdoor Gym\_series

PL-169

Desk : 36 X 14 X 30 inches Seat : 36 x 12 x 18 inches

Seat : 43 x 12 x 18 inches

**PL-172** 

Desk : 24 X 16 X 30 inches Chair: 15 x 16 x 18 inches

Address: Plot No. 68C, Near Radha Swami Satsang Ashram, Nangla Gujran, Gazipur Industrial Area, Faridabad (Haryana) 121004 Mob. No. 8840848844 | 9818253558

### Outdoor Gym\_

Desk : 36 X 14 X 30 inches Seat: 36 x 12 x 18 inches

Desk : 43 X 16 X 30 inches Seat: 43 x 12 x 18 inches

Desk : 24 X 16 X 30 inches Chair : 15 x 16 x 18 inches

Address: Plot No. 68C, Near Radha Swami Satsang Ashram, Nangla Gujran, Gazipur Industrial Area, Faridabad (Haryana) 121004 Mob. No. 8840848844 | 9818253558

### Outdoor Gym\_series

**PL-177** 

Desk : 36 X 14 X 30 inches Seat: 36 x 12 x 18 inches

Desk : 43 X 16 X 30 inches Seat : 43 x 12 x 18 inches

Desk : 24 X 16 X 30 inches Chair: 15 x 16 x 18 inches

Address: Plot No. 68C, Near Radha Swami Satsang Ashram, Nangla Gujran, Gazipur Industrial Area, Faridabad (Haryana) 121004 Mob. No. 8840848844 | 9818253558