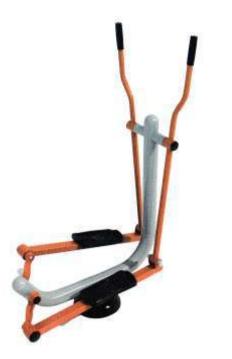

### Outdoor Gym\_

Desk : 36 X 14 X 30 inches Seat: 36 x 12 x 18 inches

Desk : 43 X 16 X 30 inches Seat: 43 x 12 x 18 inches

Desk : 24 X 16 X 30 inches Chair : 15 x 16 x 18 inches

Address: Plot No. 68C, Near Radha Swami Satsang Ashram, Nangla Gujran, Gazipur Industrial Area, Faridabad (Haryana) 121004 Mob. No. 8840848844 | 9818253558