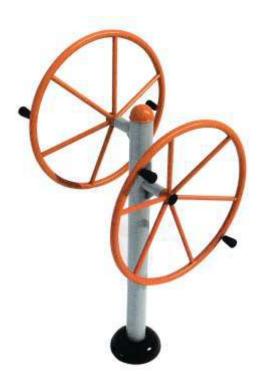

### Outdoor Gym\_series

PL-169

Desk : 36 X 14 X 30 inches Seat : 36 x 12 x 18 inches

Seat : 43 x 12 x 18 inches

**PL-172** 

Desk : 24 X 16 X 30 inches Chair: 15 x 16 x 18 inches

Address: Plot No. 68C, Near Radha Swami Satsang Ashram, Nangla Gujran, Gazipur Industrial Area, Faridabad (Haryana) 121004 Mob. No. 8840848844 | 9818253558