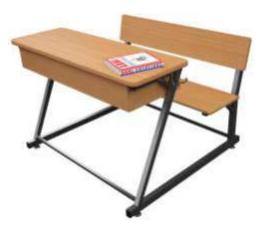

## Double Desk

Desk : 36 X 16 X 30 inches Chair: 13 x 13 x 18 inches

PL-112 Desk : 36 X 16 X 26 inches Chair: 13 x 13 x 14 inches

**PL-114** 

Desk : 36 X 14 X 30 inches Seat: 36 x 12 x 18 inches

Desk : 40 X 14 X 26 inches Chair : 14 x 14 x 14 inches