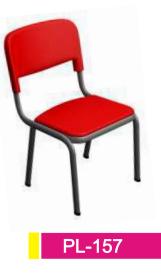

PL-152

72 x 36 x 30 inches

PL-154 48 X 48 X 30 inches

**PL-156** 

96 X 48 X 30 inches Mob. No. 8840848844 | 9818253558

GSTIN: 06DLFPS2294B1Z4

15 x 16 x 18 inches

PL-158 15 x 16 x 18 inches