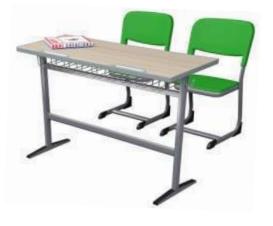

Nangla Gujran, Gazipur Industrial Area, Faridabad (Haryana) 121004

GSTIN: 06DLFPS2294B1Z4





# 







Size : Desk :

## Double Desk\_series



## Double Desk\_series



**PL-105** Size : Desk :



PL-106 Size : Desk :



Size : Desk :





Desk: 42 X 16 X 30 inches Chair : 15 x 16 x 18 inches



PL-108 Desk : 42 X 16 X 30 inches

Chair: 15 x 16 x 18 inches





Chair: 13 x 13 x 18 inches

Address: Plot No. 68C, Near Radha Swami Satsang Ashram, Nangla Gujran, Gazipur Industrial Area, Faridabad (Haryana) 121004 Mob. No. 8840848844 | 9818253558

GSTIN: 06DLFPS2294B1Z4

Address: Plot No. 68C, Near Radha Swami Satsang Ashram, Nangla Gujran, Gazipur Industrial Area, Faridabad (Haryana) 121004







Size : Desk :





Desk : 43 X 16 X 30 inches Chair : 15 x 16 x 18 inches

## Double Desk\_series



## Double Desk





Desk : 36 X 16 X 30 inches Chair: 13 x 13 x 18 inches



PL-112 Desk : 36 X 16 X 26 inches Chair: 13 x 13 x 14 inches



**PL-114** 

Desk : 36 X 14 X 30 inches Seat: 36 x 12 x 18 inches





Desk : 40 X 14 X 26 inches Chair : 14 x 14 x 14 inches





Desk : 42 X 16 X 30 inches Chair: 15 x 16 x 18 inches

Address: Plot No. 68C, Near Radha Swami Satsang Ashram, Nangla Gujran, Gazipur Industrial Area, Faridabad (Haryana) 121004 Mob. No. 8840848844 | 9818253558

GSTIN: 06DLFPS2294B1Z4

Address: Plot No. 68C, Near Radha Swami Satsang Ashram, Nangla Gujran, Gazipur Industrial Area, Faridabad (Haryana) 121004







Desk : 36 X 16 X 30 inches Chair: 13 x 13 x 18 inches



Desk : 40 X 14 X 26