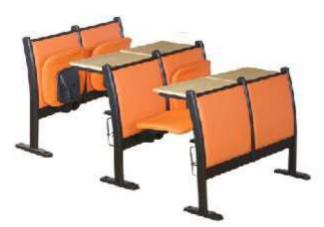

## Double Desk\_series

## Double Desk\_series

**PL-105** Size : Desk :

PL-106 Size : Desk :

Size : Desk :

Desk: 42 X 16 X 30 inches Chair : 15 x 16 x 18 inches

PL-108 Desk : 42 X 16 X 30 inches

Chair: 15 x 16 x 18 inches

Chair: 13 x 13 x 18 inches