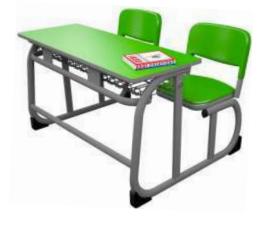

## Double Desk

Desk : 36 X 16 X 30 inches Chair: 13 x 13 x 18 inches

PL-112 Desk : 36 X 16 X 26 inches Chair: 13 x 13 x 14 inches

**PL-114** 

Desk : 36 X 14 X 30 inches Seat: 36 x 12 x 18 inches

Desk : 40 X 14 X 26 inches Chair : 14 x 14 x 14 inches

GSTIN: 06DLFPS2294B1Z4

Address: Plot No. 68C, Near Radha Swami Satsang Ashram, Nangla Gujran, Gazipur Industrial Area, Faridabad (Haryana) 121004

Desk : 36 X 16 X 30 inches Chair: 13 x 13 x 18 inches

Desk : 40 X 14 X 26 inches Chair: 14 x 14 x 14 inches