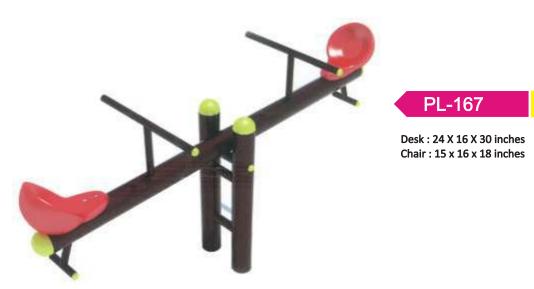

### Outdoor Play

Desk : 36 X 14 X 30 inches Seat: 36 x 12 x 18 inches

Desk : 43 X 16 X 30 inches Seat: 43 x 12 x 18 inches

Address: Plot No. 68C, Near Radha Swami Satsang Ashram, Nangla Gujran, Gazipur Industrial Area, Faridabad (Haryana) 121004 Mob. No. 8840848844 | 9818253558

### Outdoor Play

Desk : 36 X 14 X 30 inches Seat : 36 x 12 x 18 inches

Desk : 43 X 16 X 30 inches Seat : 43 x 12 x 18 inches

Desk : 24 X 16 X 30 inches Chair: 15 x 16 x 18 inches

Address: Plot No. 68C, Near Radha Swami Satsang Ashram, Nangla Gujran, Gazipur Industrial Area, Faridabad (Haryana) 121004 Mob. No. 8840848844 | 9818253558