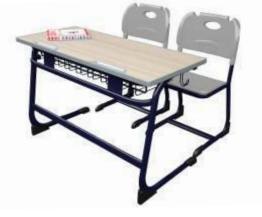

Nangla Gujran, Gazipur Industrial Area, Faridabad (Haryana) 121004

GSTIN: 06DLFPS2294B1Z4





# 







Size : Desk :

## Double Desk\_series



## Double Desk\_series



**PL-105** Size : Desk :



PL-106 Size : Desk :



Size : Desk :





Desk: 42 X 16 X 30 inches Chair : 15 x 16 x 18 inches



PL-108 Desk : 42 X 16 X 30 inches

Chair: 15 x 16 x 18 inches





Chair: 13 x 13 x 18 inches

Address: Plot No. 68C, Near Radha Swami Satsang Ashram, Nangla Gujran, Gazipur Industrial Area, Faridabad (Haryana) 121004 Mob. No. 8840848844 | 9818253558

GSTIN: 06DLFPS2294B1Z4

Address: Plot No. 68C, Near Radha Swami Satsang Ashram, Nangla Gujran, Gazipur Industrial Area, Faridabad (Haryana) 121004







Size : Desk :





Desk : 43 X 16 X 30 inches Chair : 15 x 16 x 18 inches

## Double Desk\_series



## Double Desk





Desk : 36 X 16 X 30 inches Chair: 13 x 13 x 18 inches



PL-112 Desk : 36 X 16 X 26 inches Chair: 13 x 13 x 14 inches



**PL-114** 

Desk : 36 X 14 X 30 inches Seat: 36 x