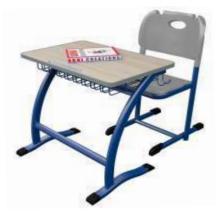

## Double Desk

Desk : 36 X 16 X 30 inches Chair: 13 x 13 x 18 inches

PL-112 Desk : 36 X 16 X 26 inches Chair: 13 x 13 x 14 inches

**PL-114** 

Desk : 36 X 14 X 30 inches Seat: 36 x 12 x 18 inches

Desk : 40 X 14 X 26 inches Chair : 14 x 14 x 14 inches

GSTIN: 06DLFPS2294B1Z4

Address: Plot No. 68C, Near Radha Swami Satsang Ashram, Nangla Gujran, Gazipur Industrial Area, Faridabad (Haryana) 121004

Desk : 36 X 16 X 30 inches Chair: 13 x 13 x 18 inches

Desk : 40 X 14 X 26 inches Chair: 14 x 14 x 14 inches