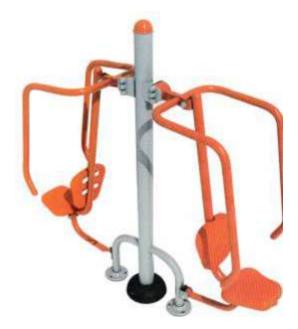

### Outdoor Gym\_series

**PL-177** 

Desk : 36 X 14 X 30 inches Seat: 36 x 12 x 18 inches

Desk : 43 X 16 X 30 inches Seat : 43 x 12 x 18 inches

Desk : 24 X 16 X 30 inches Chair: 15 x 16 x 18 inches

Address: Plot No. 68C, Near Radha Swami Satsang Ashram, Nangla Gujran, Gazipur Industrial Area, Faridabad (Haryana) 121004 Mob. No. 8840848844 | 9818253558

GSTIN: 06DLFPS2294B1Z4

Address: Plot No. 68C, Near Radha Swami Satsang Ashram, Nangla Gujran, Gazipur Industrial Area, Faridabad (Haryana) 121004

Desk: 24 X 16 X 30 inches Chair : 15 x 16 x 18 inches

series