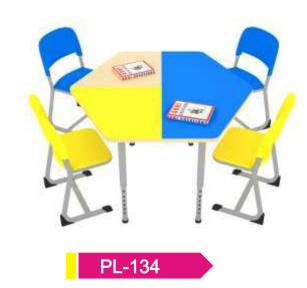

inches

## Single Desk \_\_\_\_\_

R PLAY LALLI

## Single Desk \_\_\_\_\_\_





Desk : 24 X 16 X 30 inches Chair: 15 x 16 x 18 inches





Desk : 36 X 14 X 30 inches Seat : 36 x 12 x 18 inches







Desk : 43 X 16 X 30 inches Seat : 43 x 12 x 18 inches





Desk : 24 X 16 X 30 inches Chair: 15 x 16 x 18 inches



Desk : 24 X 16 X 30 inches Chair: 15 x 16 x 18 inches

Address: Plot No. 68C, Near Radha Swami Satsang Ashram, Nangla Gujran, Gazipur Industrial Area, Faridabad (Haryana) 121004 Mob. No. 8840848844 | 9818253558

GSTIN: 06DLFPS2294B1Z4

Address: Plot No. 68C, Near Radha Swami Satsang Ashram, Nangla Gujran, Gazipur Industrial Area, Faridabad (Haryana) 121004





Desk : 24 X 16 X 30 inches Chair: 15 x 16 x 18 inches



# AUDITORIUM\_

PLAY LALLI





Desk : 43 x 16 x 30 inches



series

LIBRARY

48 X 42 X 30 inches





72 X 36 X 30 inches





Desk : 72 X 16 X 30 inches Chair : 15 x 16 x 18 inches

Address: Plot No. 68C, Near Radha Swami Satsang Ashram, Nangla Gujran, Gazipur Industrial Area, Faridabad (Haryana) 121004 Mob. No. 8840848844 | 9818253558

GSTIN: 06DLFPS2294B1Z4

Address: Plot No. 68C, Near Radha Swami Satsang Ashram, Nangla Gujran, Gazipur Industrial Area, Faridabad (Haryana) 121004





48 X 48 X 30 inches



36 X 36 X 30 inches

Mob. No. 8840848844 | 9818253558

GSTIN: 06DLFPS2294B1Z4

## COMPUTER LAB \_\_\_\_\_\_



### MATHLAB



96 X 48 X 30 inches



series

**PL-142** 

48 x 48 x 30 inches



72 X 48 X 30 inches



96 X 48 X 30 inches





36 x 36 x 30 inches

Address: Plot No. 68C, Near Radha Swami Satsang Ashram, Nangla Gujran, Gazipur In