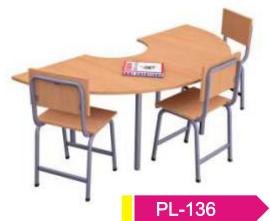

## Double Desk

Desk : 36 X 16 X 30 inches Chair: 13 x 13 x 18 inches

PL-112 Desk : 36 X 16 X 26 inches Chair: 13 x 13 x 14 inches

**PL-114** 

Desk : 36 X 14 X 30 inches Seat: 36 x 12 x 18 inches

Desk : 40 X 14 X 26 inches Chair : 14 x 14 x 14 inches

GSTIN: 06DLFPS2294B1Z4

Address: Plot No. 68C, Near Radha Swami Satsang Ashram, Nangla Gujran, Gazipur Industrial Area, Faridabad (Haryana) 121004

Desk : 36 X 16 X 30 inches Chair: 13 x 13 x 18 inches

Desk : 40 X 14 X 26 inches Chair: 14 x 14 x 14 inches