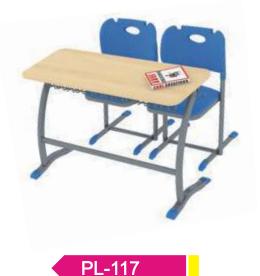

## Double Desk\_series

## Double Desk

Desk : 36 X 16 X 30 inches Chair: 13 x 13 x 18 inches

PL-112 Desk : 36 X 16 X 26 inches Chair: 13 x 13 x 14 inches

**PL-114** 

Desk : 36 X 14 X 30 inches Seat: 36 x 12 x 18 inches

Desk : 40 X 14 X 26 inches Chair : 14 x 14 x 14 inches