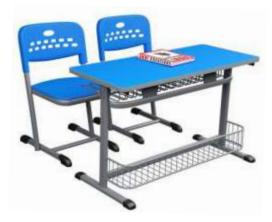

## Double Desk\_series

## Double Desk

Desk : 36 X 16 X 30 inches Chair: 13 x 13 x 18 inches

PL-112 Desk : 36 X 16 X 26 inches Chair: 13 x 13 x 14 inches

**PL-114** 

Desk : 36 X 14 X 30 inches Seat: 36 x 12 x 18 inches

Desk : 40 X 14 X 26 inches Chair : 14 x 14 x 14 inches