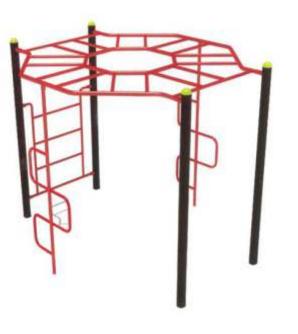

### Outdoor Gym\_series

PL-169

Desk : 36 X 14 X 30 inches Seat : 36 x 12 x 18 inches

Seat : 43 x 12 x 18 inches

**PL-172** 

Desk : 24 X 16 X 30 inches Chair: 15 x 16 x 18 inches

Address: Plot No. 68C, Near Radha Swami Satsang Ashram, Nangla Gujran, Gazipur Industrial Area, Faridabad (Haryana) 121004 Mob. No. 8840848844 | 9818253558

### Outdoor Gym\_

Desk : 36 X 14 X 30 inches Seat: 36 x 12 x 18 inches

Desk : 43 X 16 X 30 inches Seat: 43 x 12 x 18 inches

Desk : 24 X 16 X 30 inches Chair : 15 x 16 x 18 inches

Address: Plot No. 68C, Near Radha Swami Satsang Ashram, Nangla Gujran, Gazipur Industrial Area, Faridabad (Haryana) 121004 Mob. No. 8840848844 | 9818253558

### Outdoor Gym\_series

**PL-177** 

Desk : 36 X 14 X 30 inches Seat: 36 x 12 x 18 inches

Desk : 43 X 16 X 30 inches Seat : 43 x 12 x 18 inches

Desk : 24 X 16 X 30 inches Chair: 15 x 16 x 18 inches

Address: Plot No. 68C, Near Radha Swami Satsang Ashram, Nangla Gujran, Gazipur Industrial Area, Faridabad (Haryana) 121004 Mob. No. 8840848844 | 9818253558