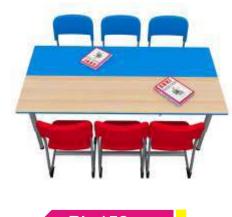

## CHAIRS \_\_\_\_\_\_

series

48 x 48 x 30 inches

**PL-153** 42 x 42 x 30 inches

96 X 48 X 30 inches

Address: Plot No. 68C, Near Radha Swami Satsang Ashram, Nangla Gujran, Gazipur Industrial Area, Faridabad (Haryana) 121004

PL-152

72 x 36 x 30 inches

PL-154 48 X 48 X 30 inches

**PL-156** 

96 X 48 X 30 inches Mob. No. 8840848844 | 9818253558

GSTIN: 06DLFPS2294B1Z4

15 x 16 x 18 inches

PL-158 15 x 16 x 18 inches