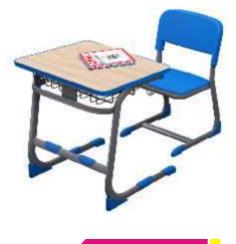

## Single Desk \_\_\_\_\_

**PL-118** 

Desk : 36 X 14 X 30 inches Seat: 36 x 12 x 18 inches

AMBITATRO INRA

**PL-122** 

Desk : 24 X 16 X 30 inches Chair : 15 x 16 x 18 inches

Desk : 60 X 18 X 30 inches Seat : 60 x 12 x 18 inches

**PL-121** 

Desk : 43 X 16 X 30 inches Seat: 43 x 12 x 18 inches

Desk : 24 X 16 X 30 inches Chair: 15 x 16 x 18 inches

Address: Plot No. 68C, Near Radha Swami Satsang Ashram, Nangla Gujran, Gazipur Industrial Area, Faridabad (Haryana) 121004 Mob. No. 8840848844 | 9818253558