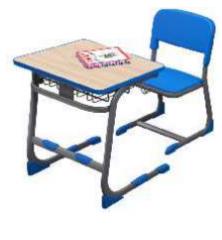

## Single Desk \_\_\_\_\_\_

Desk : 24 X 16 X 30 inches Chair: 15 x 16 x 18 inches

Desk : 36 X 14 X 30 inches Seat : 36 x 12 x 18 inches

Desk : 43 X 16 X 30 inches Seat : 43 x 12 x 18 inches

Desk : 24 X 16 X 30 inches Chair: 15 x 16 x 18 inches