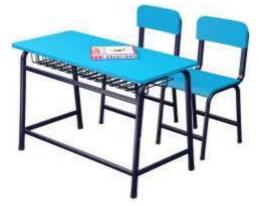

## Double Desk\_series

## Double Desk\_series

**PL-105** Size : Desk :

PL-106 Size : Desk :

Size : Desk :

Desk: 42 X 16 X 30 inches Chair : 15 x 16 x 18 inches

PL-108 Desk : 42 X 16 X 30 inches

Chair: 15 x 16 x 18 inches

Chair: 13 x 13 x 18 inches