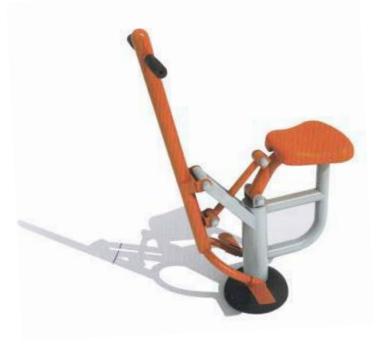

### Outdoor Gym\_series

PL-169

Desk : 36 X 14 X 30 inches Seat : 36 x 12 x 18 inches

Seat : 43 x 12 x 18 inches

**PL-172** 

Desk : 24 X 16 X 30 inches Chair: 15 x 16 x 18 inches

Address: Plot No. 68C, Near Radha Swami Satsang Ashram, Nangla Gujran, Gazipur Industrial Area, Faridabad (Haryana) 121004 Mob. No. 8840848844 | 9818253558

### Outdoor Gym\_

Desk : 36 X 14 X 30 inches Seat: 36 x 12 x 18 inches

Desk : 43 X 16 X 30 inches Seat: 43 x 12 x 18 inches

Desk : 24 X 16 X 30 inches Chair : 15 x 16 x 18 inches

Address: Plot No. 68C, Near Radha Swami Satsang Ashram, Nangla Gujran, Gazipur Industrial Area, Faridabad (Haryana) 121004 Mob. No. 8840848844 | 9818253558

### Outdoor Gym\_series

**PL-177** 

Desk : 36 X 14 X 30 inches Seat: 36 x 12 x 18 inches

Desk : 43 X 16 X 30 inches Seat : 43 x 12 x 18 inches

Desk : 24 X 16 X 30 inches Chair: 15 x 16 x 18 inches

Address: Plot No. 68C, Near Radha Swami Satsang Ashram, Nangla Gujran, Gazipur Industrial Area, Faridabad (Haryana) 121004 Mob. No. 8840848844 | 9818253558