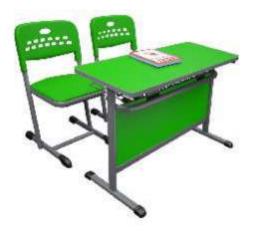

## Double Desk\_series

**PL-105** Size : Desk :

PL-106 Size : Desk :

Size : Desk :

Desk: 42 X 16 X 30 inches Chair : 15 x 16 x 18 inches

PL-108 Desk : 42 X 16 X 30 inches

Chair: 15 x 16 x 18 inches

Chair: 13 x 13 x 18 inches

## Double Desk\_series