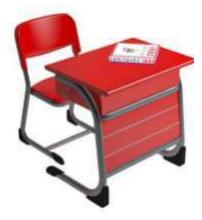

## Double Desk\_series

GSTIN: 06DLFPS2294B1Z4

Address: Plot No. 68C, Near Radha Swami Satsang Ashram, Nangla Gujran, Gazipur Industrial Area, Faridabad (Haryana) 121004

Desk : 36 X 16 X 30 inches Chair: 13 x 13 x 18 inches

Desk : 40 X 14 X 26 inches Chair: 14 x 14 x 14 inches