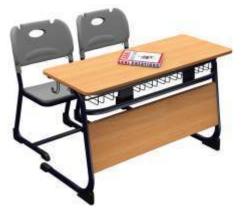

Nangla Gujran, Gazipur Industrial Area, Faridabad (Haryana) 121004

GSTIN: 06DLFPS2294B1Z4





# 







Size : Desk :

## Double Desk\_series



## Double Desk\_series



**PL-105** Size : Desk :



PL-106 Size : Desk :



Size : Desk :





Desk: 42 X 16 X 30 inches Chair : 15 x 16 x 18 inches



PL-108 Desk : 42 X 16 X 30 inches

Chair: 15 x 16 x 18 inches





Chair: 13 x 13 x 18 inches

Address: Plot No. 68C, Near Radha Swami Satsang Ashram, Nangla Gujran, Gazipur Industrial Area, Faridabad (Haryana) 121004 Mob. No. 8840848844 | 9818253558

GSTIN: 06DLFPS2294B1Z4

Address: Plot No. 68C, Near Radha Swami Satsang Ashram, Nangla Gujran, Gazipur Industrial Area, Faridabad (Haryana) 121004







Size : Desk :





Desk : 43 X 16 X 30 inches Chair : 15 x 16 x 18 inches

## Double Desk\_series



## Double Desk





Desk : 36 X 16 X 30 inches Chair: 13 x 13 x 18 inches



PL-112 Desk : 36 X 16 X 26 inches Chair: 13 x 13 x 14 inches



**PL-114** 

Desk : 36 X 14 X 30 inches Seat: 36 x 12 x 18 inches





Desk : 40 X 14 X 26